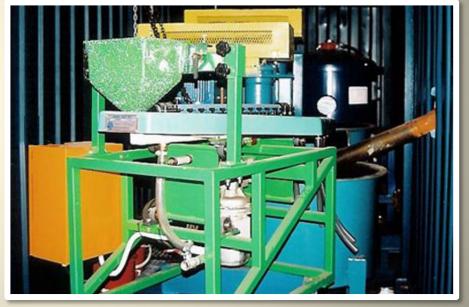

# **Gravity Concentrators**

- ☐ Particles subjected to forces of 50 to 300Gs
- ☐ Segregation takes place along the smooth spinning rotor wall
- ☐ Heaviest particles are retained in the concentrate bed in the riffles at the top of the rotor bowl
- Concentrate is accumulated using elutriation water

# Classification and Screening Module

This module provides a core area for all the classification equipment. The compact floor plan includes a feed hopper with integral chute. It also includes a primary trash removal screen, cluster hydrocyclone and a concentrator protection screen.

# Cluster Cyclone

A Radial Cluster Cyclone is used for process flexibility. Radial cyclones can be taken offline or brought online as feed tonnage varies.