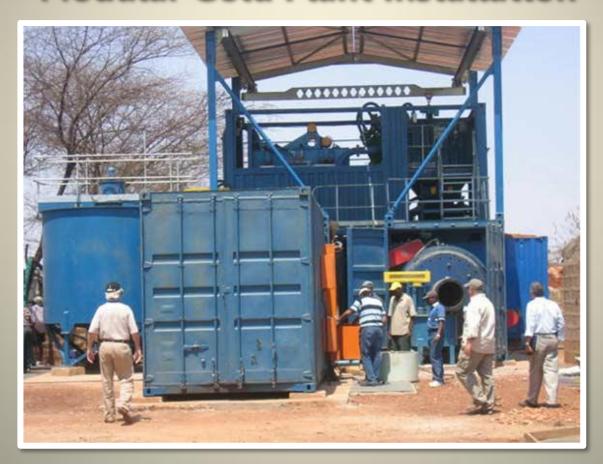

Chute And Walkway



The walkway serves as an observation platform for the crushing and loading operations.

#### Modular Gold Plant "MGP" Features



# Cluster Cyclone



A Radial Cluster Cyclone is used for process flexibility. Radial cyclones can be taken offline or brought online as feed tonnage varies.

## Modular Gold Plant "MGP" Features



# Walkway and Stairs



#### Modular Gold Plant "MGP" Features



# Water Recovery



RESOURCES™ Proprietary M-250 Flocculant Plant



High rate thickener for process water recovery.

#### Modular Gold Plant "MGP" Features

#### M-250 Modular Flocculant Plant





RESOURCES™ proprietary Modular Flocculant Plant used for flocculant dosing in the water recovery circuit.

#### Modular Gold Plant "MGP" Features



## Modular Gold Plant Installation



#### Modular Gold Plant "MGP" Features

# resources, gold technology

# Capital Expenditure Benefits

- ☐ True Modular Design
- Small footprint with equipment installed within standardized shipping dimension modules.
  - Facilitating complete factory assembly
  - Allowing factory cold commissioning
  - > Low cost of transport to site
  - > Rapid installation and commissioning
  - Minimal civil works required
- Environmentally Friendly
  - No environmental impact studies needed
  - No capital needs to be set aside for rehabilitation

#### resources...

#### Modular Gold Plant "MGP" Benefits

# **Operational Benefits**

- Immediate generation of cash flow on start up
- ☐ Very rapid repayment on initial capital outlay
- Very low operating costs
- ☐ Plant is rapidly deployed or relocated
- ☐