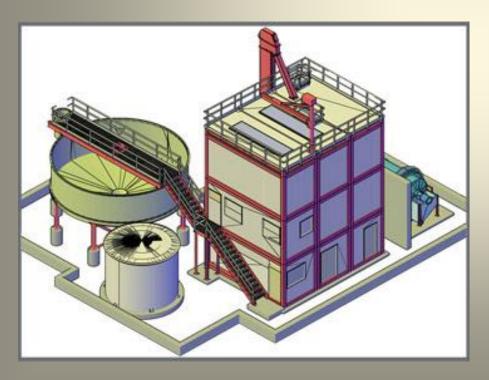

## True Modular Construction

The modules are identical in dimension for transport yet together form a complete gold processing plant.

Each module is a self-contained structure that interfaces with adjacent modules.

## Front View

The RESOURCES™ Modular Gold Plant is a purpose specific gold recovery solution engineered to be easily transported.

## Side View

The ability to rapidly transport the RESOURCES™ Modular Gold Plant to various site locations by air, land or sea provides the owner with a truly mobile, modular and self sufficient plant.