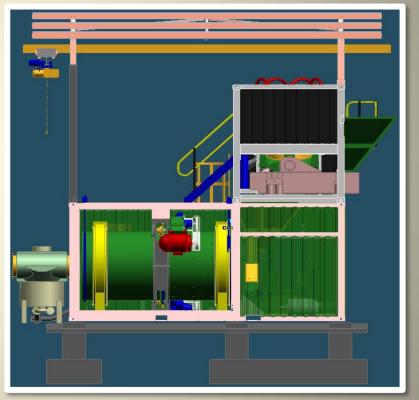

## True Modular Construction

The modules are identical in dimension for transport yet together form a complete gold processing plant.

Each module is a self-contained structure that interfaces with adjacent modules.

## Front View

The RESOURCES™ Modular Gold Plant is a purpose specific gold recovery solution engineered to be easily transported.