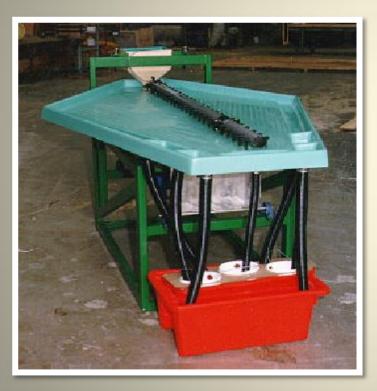

## Compact & Secured Final Recovery Module

Final concentrate is refined using a shaking table. This module also includes a recycle pump and final tailings purge pump. Security is provided by level 4 bulletproof cladding and windows.

# Final Concentrate Shaking Table

Produces a smeltable grade gold product typically in the order of 150 kg/ ton gold grade.