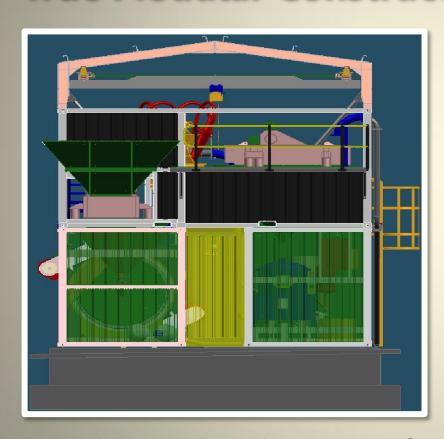

# Classification and Screening Module

This module provides a core area for all the classification equipment. The compact floor plan includes a feed hopper with integral chute. It also includes a primary trash removal screen, cluster hydrocyclone and a concentrator protection screen.

## Compact & Secured Final Recovery Module

Final concentrate is refined using a shaking table. This module also includes a recycle pump and final tailings purge pump. Security is provided by level 4 bulletproof cladding and windows.