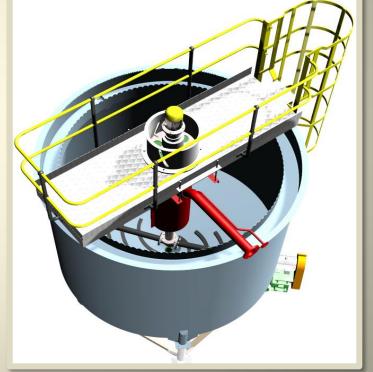

# **Gravity Concentrators**

- ☐ Particles subjected to forces of 50 to 300Gs
- ☐ Segregation takes place along the smooth spinning rotor wall
- ☐ Heaviest particles are retained in the concentrate bed in the riffles at the top of the rotor bowl
- Concentrate is accumulated using elutriation water

Concentrate