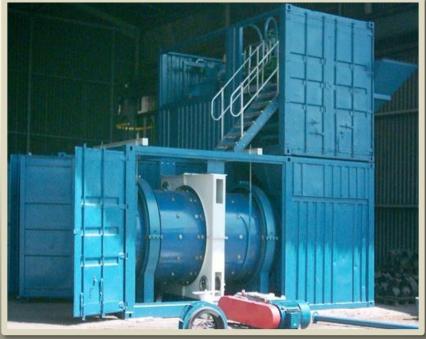

## Mill Features

- Short Lead Times
- ☐ Full variable speed capability
- ☐ Fully Reversible drive
- ☐ Load absorbing structural frame
- ☐ Skid supported for easy installation

## Modular Gold Plant Installation