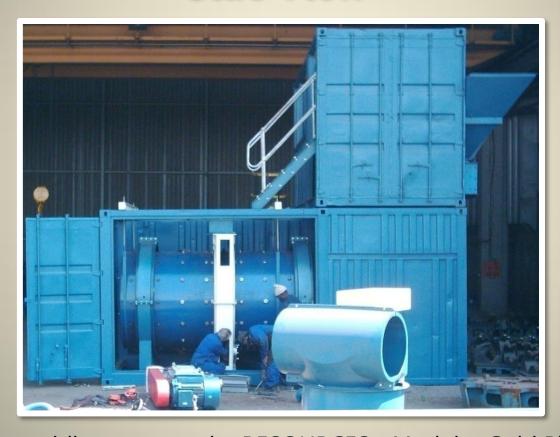

## Front View

The RESOURCES™ Modular Gold Plant is a purpose specific gold recovery solution engineered to be easily transported.

## Side View

The ability to rapidly transport the RESOURCES™ Modular Gold Plant to various site locations by air, land or sea provides the owner with a truly mobile, modular and self sufficient plant.