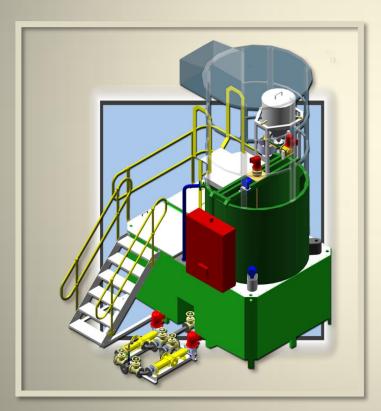

# Water Recovery

RESOURCES™ Proprietary M-250 Flocculant Plant

High rate thickener for process water recovery.

#### M-250 Modular Flocculant Plant

RESOURCES™ proprietary Modular Flocculant Plant used for flocculant dosing in the water recovery circuit.