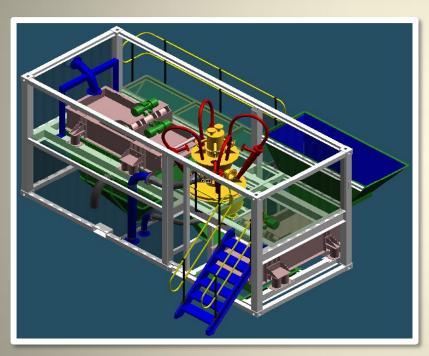

## True Modular Construction

The modules are identical in dimension for transport yet together form a complete gold processing plant.

Each module is a self-contained structure that interfaces with adjacent modules.

## Front View

The RESOURCES™ Modular Gold Plant is a purpose specific gold recovery solution engineered to be easily transported.