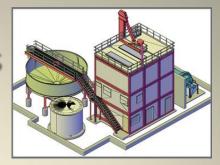

# Modular Gold Plant "MGP" Design

# Basic Design Philosophy

- ☐ Design tonnage : 200-600 tpd
- ☐ Footprint : Equal to 3 standard 20' shipping containers side by side.
  - Milling, Screening, Gravity Recovery, Flotation, Final Recovery and Control Room.
  - Specific functionality self contained in individual modules and together forming a complete gold processing plant.
- ☐ Low operating costs
- ☐ Gold recovery without toxic chemical utilization and disposal

## True Modular Construction

The modules are identical in dimension for transport yet together form a complete gold processing plant.

Each module is a self-contained structure that interfaces with adjacent modules.