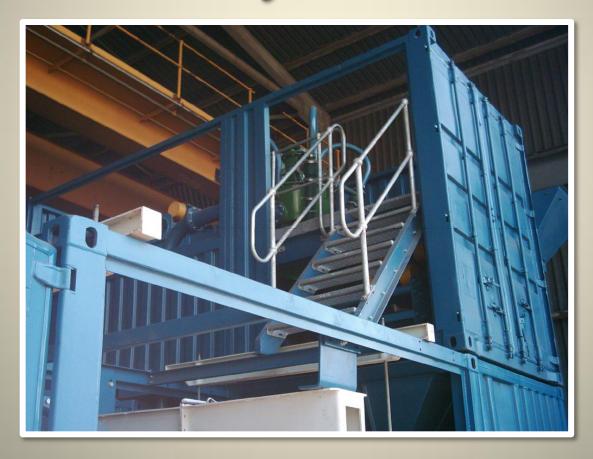

nt "MGP" Features



# Final Concentrate Shaking Table





Produces a smeltable grade gold product typically in the order of 150 kg/ ton gold grade.

#### Modular Gold Plant "MGP" Features



## Plant Feed Chute



Plant Feed Chute is designed to accommodate feed by either a front end loader or conveyor system. Feed Chute is lined with abrasion resistant steel plates.

#### Modular Gold Plant "MGP" Features



# Plant Feed Chute And Walkway



The walkway serves as an observation platform for the crushing and loading operations.

#### Modular Gold Plant "MGP" Features



# Cluster Cyclone



A Radial Cluster Cyclone is used for process flexibility. Radial cyclones can be taken offline or brought online as feed tonnage varies.

## Modular Gold Plant "MGP" Features



# Walkway and Stairs



#### Modular Gold Plant "MGP" Features



# Water Recovery



RESOURCES™ Proprietary M-250 Flocculant Plant



High rate thickener for process water recovery.

#### Modular Gold Plant "MGP" Features

#### M-250 Modular Flocculant Plant





RESOURCES™ proprietary Modular Flocculant Plant used for flocculant dosing in the water recovery circuit.

#### Modular Gold Plant "MGP" Features



## Modular Gold Plant Installation



#### Modular Gold Plant "MGP" Features

# resources, gold technology

# Capital Expenditure Benefits

- ☐ True Modular Design
- Small footprint with equipment installed within standardized shipping dimension modules.
  - Facilitating complete factory assembly
  - Allowing factory cold commissioning
  - > Low cost of transport to site
  - > Rapid installation and commi