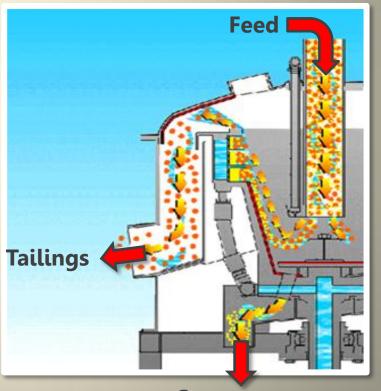

# **Gravity Concentrators**

- ☐ Particles subjected to forces of 50 to 300Gs
- ☐ Segregation takes place along the smooth spinning rotor wall
- ☐ Heaviest particles are retained in the concentrate bed in the riffles at the top of the rotor bowl
- Concentrate is accumulated using elutriation water

Concentrate