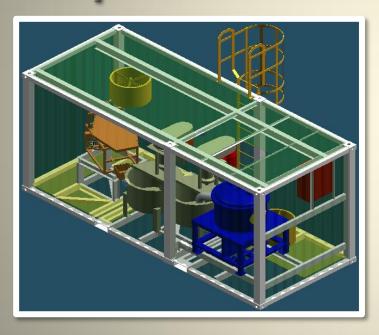

## True Modular Construction

The modules are identical in dimension for transport yet together form a complete gold processing plant.

Each module is a self-contained structure that interfaces with adjacent modules.

## Front View

The RESOURCES™ Modular Gold Plant is a purpose specific gold recovery solution engineered to be easily transported.

## Side View

The ability to rapidly transport the RESOURCES™ Modular Gold Plant to various site locations by air, land or sea provides the owner with a truly mobile, modular and self sufficient plant.