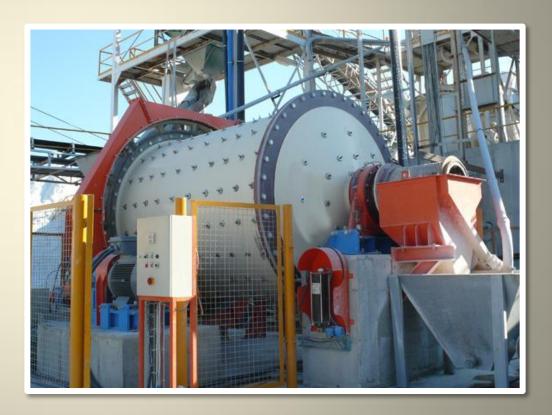

## Mill Features

- Short Lead Times
- ☐ Full variable speed capability
- ☐ Fully Reversible drive
- ☐ Load absorbing structural frame
- ☐ Skid supported for easy installation