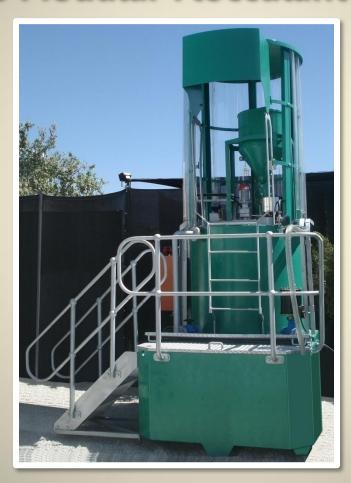

## Front View

The RESOURCES™ Modular Gold Plant is a purpose specific gold recovery solution engineered to be easily transported.

## Side View

The ability to rapidly transport the RESOURCES™ Modular Gold Plant to various site locations by air, land or sea provides the owner with a truly mobile, modular and self sufficient plant.