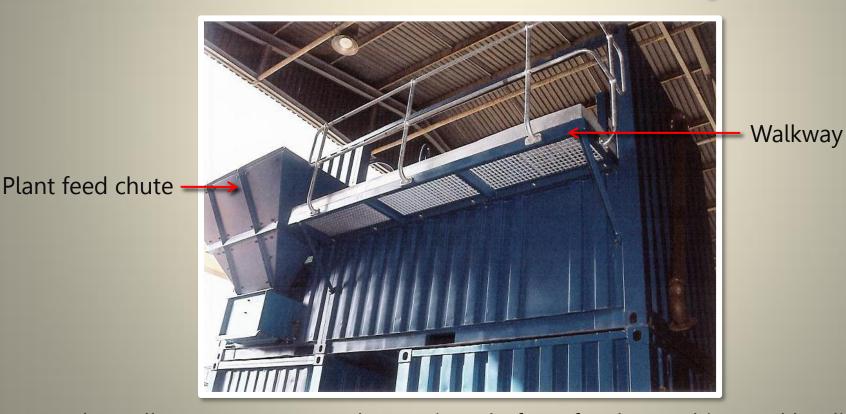

## Plant Feed Chute

Plant Feed Chute is designed to accommodate feed by either a front end loader or conveyor system. Feed Chute is lined with abrasion resistant steel plates.

# Plant Feed Chute And Walkway

The walkway serves as an observation platform for the crushing and loading operations.