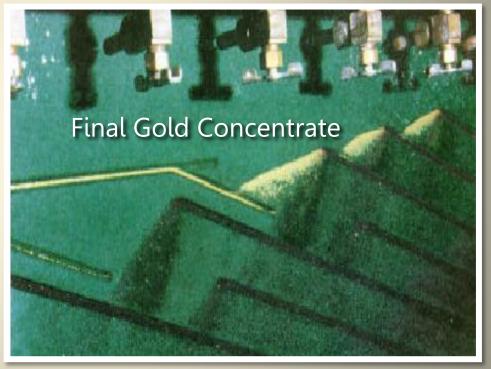

# Final Concentrate Shaking Table

Produces a smeltable grade gold product typically in the order of 150 kg/ ton gold grade.