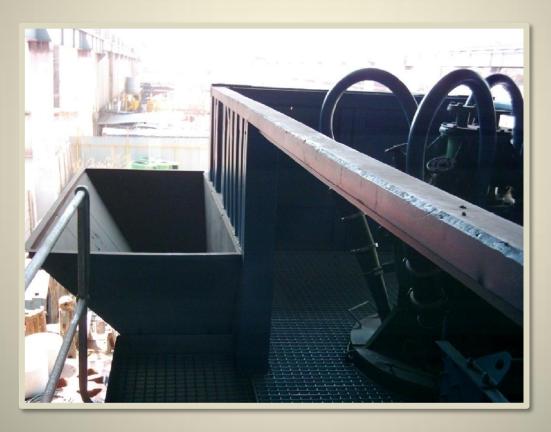

reening Module





This module provides a core area for all the classification equipment. The compact floor plan includes a feed hopper with integral chute. It also includes a primary trash removal screen, cluster hydrocyclone and a concentrator protection screen.

#### resources...

#### Modular Gold Plant "MGP" Features



## Compact & Secured Final Recovery Module





Final concentrate is refined using a shaking table. This module also includes a recycle pump and final tailings purge pump. Security is provided by level 4 bulletproof cladding and windows.

## Modular Gold Plant "MGP" Features



# Final Concentrate Shaking Table





Produces a smeltable grade gold product typically in the order of 150 kg/ ton gold grade.

#### Modular Gold Plant "MGP" Features



## Plant Feed Chute



Plant Feed Chute is designed to accommodate feed by either a front end loader or conveyor system. Feed Chute is lined with abrasion resistant steel plates.

#### Modular Gold Plant "MGP" Features



# Plant Feed Chute And Walkway



The walkway serves as an observation platform for the crushing and loading operations.

#### Modular Gold Plant "MGP" Features



# Cluster Cyclone



A Radial Cluster Cyclone is used for process flexibility. Radial cyclones can be taken offline or brought online as feed tonnage varies.

## Modular Gold Plant "MGP" Features



# Walkway and Stairs



#### Modular Gold Plant "MGP" Features



# Water Recovery



RESOURCES™ Proprietary M-250 Flocculant Plant



High rate thickener for process water recovery.

#### Modular Gold Plant "MGP" Features

#### M-250 M