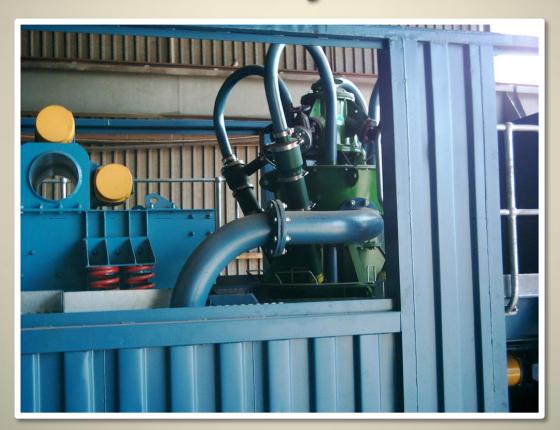

# **Gravity Concentrators**

- ☐ Particles subjected to forces of 50 to 300Gs
- ☐ Segregation takes place along the smooth spinning rotor wall
- ☐ Heaviest particles are retained in the concentrate bed in the riffles at the top of the rotor bowl
- Concentrate is accumulated using elutriation water

Concentrate